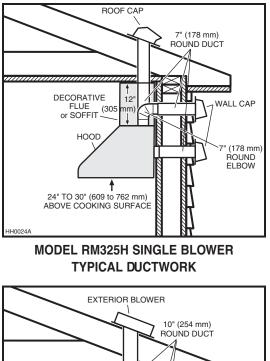

MODEL 331H, 332H, 335 OR 336 EXTERIOR BLOWER TYPICAL DUCTWORK

MODEL RM326H DUAL BLOWER TYPICAL DUCTWORK

MODEL HLB3, HLB6, HLB9 OR HLB11 IN-LINE BLOWER TYPICAL DUCTWORK

# 2. MEASURE INSTALLATION

Dimensions for the most common installation are shown below.

The minimum hood distance above cooktop must not be less than 24". A maximum of 30" above cooktop is highly recommended for best capture of cooking impurities.